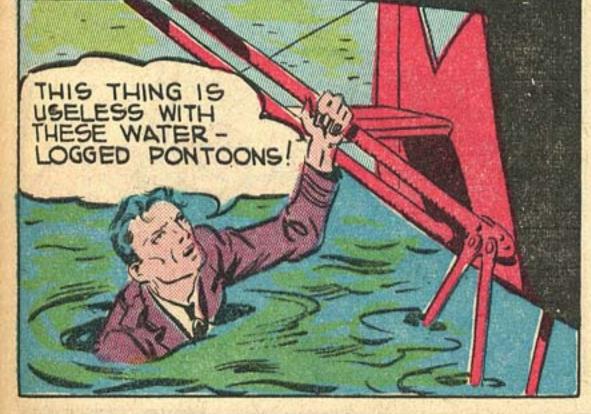

FEET!

LAND OF CALIFORNIA!

TWO ITALIAN SPIES WAY-LAID LOOP LOGAN AND TOGGED HIM - BOUND AND WEIGHTED-INTO THE WATERS OF THE NILE.. BUT LOGAN'S FAITHFUL SERVANT, CLATRA, DOVE TO LIE RESCUE.. NOW, JUST AS THE SPIES ARE ABOUT TO TAKE OFF IN THEIR SEAPLANE, LOOP AND CLATRA APPROACH THROUGH THE WATER!